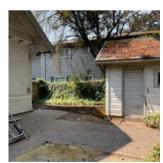

# **Exterior/Outdoors**

| Items                                                                   | Values                      | Notes                                                                                 |
|-------------------------------------------------------------------------|-----------------------------|---------------------------------------------------------------------------------------|
| Building Exterior                                                       | Status: Noticeable issue(s) | Exterior paint is discolored and worn in several locations surrounding the home.      |
| Roof / Gutters<br>/ Downspout                                           | Status: All good            |                                                                                       |
| Hose Spigot                                                             | Status: All good            |                                                                                       |
| Landscaping                                                             | Status: All good            |                                                                                       |
| Tree Branches -<br>nothing too close<br>or hanging over<br>the property | Status: Noticeable issue(s) | Trees in front of home are touching roof and gutter system.                           |
| Other Issues                                                            | Status: Noticeable issue(s) | Front and back deck areas are weathered. Paint is discolored and chipping throughout. |

Building Exterior (6/16) 08/21/2023 12:30 PM

Building Exterior (7/16) 08/21/2023 12:30 PM

Landscaping (10/11) 08/21/2023 12:35 PM

Landscaping (11/11) 08/21/2023 12:35 PM

Tree Branches - nothing too close or hanging over the property (1/2) 08/21/2023 12:29 PM