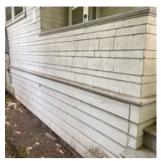

# **Exterior/Outdoors**

| Items                                                                   | Values                      | Notes                                                                                 |
|-------------------------------------------------------------------------|-----------------------------|---------------------------------------------------------------------------------------|
| Building Exterior                                                       | Status: Noticeable issue(s) | Exterior paint is discolored and worn in several locations surrounding the home.      |
| Roof / Gutters<br>/ Downspout                                           | Status: All good            |                                                                                       |
| Hose Spigot                                                             | Status: All good            |                                                                                       |
| Landscaping                                                             | Status: All good            |                                                                                       |
| Tree Branches -<br>nothing too close<br>or hanging over<br>the property | Status: Noticeable issue(s) | Trees in front of home are touching roof and gutter system.                           |
| Other Issues                                                            | Status: Noticeable issue(s) | Front and back deck areas are weathered. Paint is discolored and chipping throughout. |

Building Exterior (1/16) 08/21/2023 12:28 PM

Building Exterior (2/16) 08/21/2023 12:29 PM

Building Exterior (3/16) 08/21/2023 12:30 PM

Building Exterior (4/16) 08/21/2023 12:30 PM

Building Exterior (5/16) 08/21/2023 12:30 PM