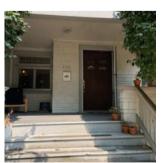

# **Exterior/Outdoors**

| Items                                                                   | Values                      | Notes                                                                                 |
|-------------------------------------------------------------------------|-----------------------------|---------------------------------------------------------------------------------------|
| Building Exterior                                                       | Status: Noticeable issue(s) | Exterior paint is discolored and worn in several locations surrounding the home.      |
| Roof / Gutters<br>/ Downspout                                           | Status: All good            |                                                                                       |
| Hose Spigot                                                             | Status: All good            |                                                                                       |
| Landscaping                                                             | Status: All good            |                                                                                       |
| Tree Branches -<br>nothing too close<br>or hanging over<br>the property | Status: Noticeable issue(s) | Trees in front of home are touching roof and gutter system.                           |
| Other Issues                                                            | Status: Noticeable issue(s) | Front and back deck areas are weathered. Paint is discolored and chipping throughout. |

Overview Photos (1/5) 08/21/2023 12:28 PM

Overview Photos (2/5) 08/21/2023 12:28 PM

Overview Photos (3/5) 08/21/2023 12:29 PM

Overview Photos (4/5) 08/21/2023 12:31 PM

Overview Photos (5/5) 08/21/2023 12:31 PM