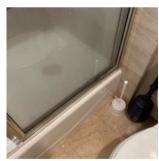

## **Bath / Wash Room**

| Items                                       | Values                      | Notes                             |
|---------------------------------------------|-----------------------------|-----------------------------------|
| Toilet                                      | Status: All good            |                                   |
| Faucet & Sink                               | Status: All good            |                                   |
| Under the sink                              | Status: All good            |                                   |
| Tub / Shower                                | Status: All good            |                                   |
| Tiles / Grout (of<br>the Shower / Tub)      | Status: Noticeable Issue(s) | Caulking surrounding tub is worn. |
| Ventilation Source<br>(Fan)<br>Check Window | Status: All good            |                                   |
| locks / Blinds /<br>Screens                 | Status: All good            |                                   |
| Other Issues                                |                             |                                   |
|                                             | Status: All good            |                                   |

Tiles / Grout (of the Shower / Tub) (3/3) 08/21/2023 12:22 PM

Ventilation Source (Fan) 08/21/2023 12:22