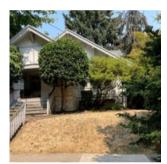

# **Exterior/Outdoors**

| Items                                                                   | Values                      | Notes                                                                                 |
|-------------------------------------------------------------------------|-----------------------------|---------------------------------------------------------------------------------------|
| Building Exterior                                                       | Status: Noticeable issue(s) | Exterior paint is discolored and worn in several locations surrounding the home.      |
| Roof / Gutters<br>/ Downspout                                           | Status: All good            |                                                                                       |
| Hose Spigot                                                             | Status: All good            |                                                                                       |
| Landscaping                                                             | Status: All good            |                                                                                       |
| Tree Branches -<br>nothing too close<br>or hanging over<br>the property | Status: Noticeable issue(s) | Trees in front of home are touching roof and gutter system.                           |
| Other Issues                                                            | Status: Noticeable issue(s) | Front and back deck areas are weathered. Paint is discolored and chipping throughout. |

Overview Photos (1/5) 08/21/2023 12:28 PM

Overview Photos (2/5) 08/21/2023 12:28 PM

Overview Photos (3/5) 08/21/2023 12:29 PM

Overview Photos (4/5) 08/21/2023 12:31 PM

Overview Photos (5/5) 08/21/2023 12:31 PM

Building Exterior (1/16) 08/21/2023 12:28 PM

Building Exterior (2/16) 08/21/2023 12:29 PM

Building Exterior (3/16) 08/21/2023 12:30 PM

Building Exterior (4/16) 08/21/2023 12:30 PM

Building Exterior (5/16) 08/21/2023 12:30 PM