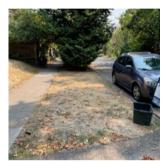

# **Exterior/Outdoors**

| Items                                                                   | Values                      | Notes                                                                                 |
|-------------------------------------------------------------------------|-----------------------------|---------------------------------------------------------------------------------------|
| Building Exterior                                                       | Status: Noticeable issue(s) | Exterior paint is discolored and worn in several locations surrounding the home.      |
| Roof / Gutters<br>/ Downspout                                           | Status: All good            |                                                                                       |
| Hose Spigot                                                             | Status: All good            |                                                                                       |
| Landscaping                                                             | Status: All good            |                                                                                       |
| Tree Branches -<br>nothing too close<br>or hanging over<br>the property | Status: Noticeable issue(s) | Trees in front of home are touching roof and gutter system.                           |
| Other Issues                                                            | Status: Noticeable issue(s) | Front and back deck areas are weathered. Paint is discolored and chipping throughout. |

Building Exterior (6/16) 08/21/2023 12:30 PM

Building Exterior (7/16) 08/21/2023 12:30 PM

Landscaping (10/11) 08/21/2023 12:35 PM

Landscaping (11/11) 08/21/2023 12:35 PM

Tree Branches - nothing too close or hanging over the property (1/2) 08/21/2023 12:29 PM