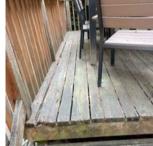

# **Exterior/Outdoors**

| Items                                                                   | Values                      | Notes                                                                                 |
|-------------------------------------------------------------------------|-----------------------------|---------------------------------------------------------------------------------------|
| Building Exterior                                                       | Status: Noticeable issue(s) | Exterior paint is discolored and worn in several locations surrounding the home.      |
| Roof / Gutters<br>/ Downspout                                           | Status: All good            |                                                                                       |
| Hose Spigot                                                             | Status: All good            |                                                                                       |
| Landscaping                                                             | Status: All good            |                                                                                       |
| Tree Branches -<br>nothing too close<br>or hanging over<br>the property | Status: Noticeable issue(s) | Trees in front of home are touching roof and gutter system.                           |
| Other Issues                                                            | Status: Noticeable issue(s) | Front and back deck areas are weathered. Paint is discolored and chipping throughout. |

Tree Branches - nothing too close or hanging over the property (2/2) 08/21/2023 12:35 PM

Other Issues (1/5) 08/21/2023 12:33 PM

Other Issues (2/5) 08/21/2023 12:33 PM

Other Issues (3/5) 08/21/2023 12:34 PM

Other Issues (4/5) 08/21/2023 12:34 PM