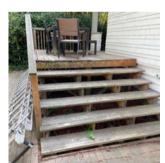

# **Exterior/Outdoors**

| Items                                                                   | Values                      | Notes                                                                                 |
|-------------------------------------------------------------------------|-----------------------------|---------------------------------------------------------------------------------------|
| Building Exterior                                                       | Status: Noticeable issue(s) | Exterior paint is discolored and worn in several locations surrounding the home.      |
| Roof / Gutters<br>/ Downspout                                           | Status: All good            |                                                                                       |
| Hose Spigot                                                             | Status: All good            |                                                                                       |
| Landscaping                                                             | Status: All good            |                                                                                       |
| Tree Branches -<br>nothing too close<br>or hanging over<br>the property | Status: Noticeable issue(s) | Trees in front of home are touching roof and gutter system.                           |
| Other Issues                                                            | Status: Noticeable issue(s) | Front and back deck areas are weathered. Paint is discolored and chipping throughout. |

Tree Branches - nothing too close or hanging over the property (2/2) 08/21/2023 12:35 PM

Other Issues (1/5) 08/21/2023 12:33 PM

Other Issues (2/5) 08/21/2023 12:33 PM

Other Issues (3/5) 08/21/2023 12:34 PM

Other Issues (4/5) 08/21/2023 12:34 PM