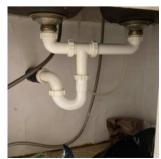

## **Bath / Wash Room**

| Items                                       | Values                      | Notes                             |
|---------------------------------------------|-----------------------------|-----------------------------------|
| Toilet                                      | Status: All good            |                                   |
| Faucet & Sink                               | Status: All good            |                                   |
| Under the sink                              | Status: All good            |                                   |
| Tub / Shower                                | Status: All good            |                                   |
| Tiles / Grout (of<br>the Shower / Tub)      | Status: Noticeable Issue(s) | Caulking surrounding tub is worn. |
| Ventilation Source<br>(Fan)<br>Check Window | Status: All good            |                                   |
| locks / Blinds /<br>Screens                 | Status: All good            |                                   |
| Other Issues                                |                             |                                   |
|                                             | Status: All good            |                                   |

Overview Photos (1/4) 08/21/2023 12:21 PM

Overview Photos (2/4) 08/21/2023 12:21 PM

Overview Photos (3/4) 08/21/2023 12:21 PM

Overview Photos (4/4) 08/21/2023 12:21 PM

Under the sink (1/2) 08/21/2023 12:21 PM

Under the sink (2/2) 08/21/2023 12:21 PM

Tub / Shower (1/8) 08/21/2023 12:21 PM

Tub / Shower (2/8) 08/21/2023 12:21 PM

Tub / Shower (3/8) 08/21/2023 12:21 PM

Tub / Shower (4/8) 08/21/2023 12:21 PM

Tub / Shower (5/8) 08/21/2023 12:21 PM