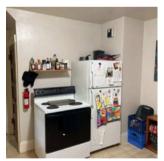

# Kitchen

| Items                                       | Values                | Notes |
|---------------------------------------------|-----------------------|-------|
| Appliances and<br>Countertop<br>Cleanliness | Condition: Clean      |       |
| Under the sink                              | Status: All           |       |
| Check Window<br>locks / Blinds /<br>Screens | good Status: All good |       |
| Other Issues                                | Status: All good      |       |

Overview Photos (1/5) 08/21/2023 12:22 PM

Overview Photos (2/5) 08/21/2023 12:23 PM

Overview Photos (3/5) 08/21/2023 12:23 PM

Overview Photos (4/5) 08/21/2023 12:23 PM

Overview Photos (5/5) 08/21/2023 12:23 PM