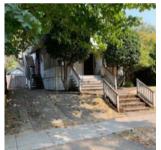

# **Exterior/Outdoors**

| Items                                                                   | Values                      | Notes                                                                                 |
|-------------------------------------------------------------------------|-----------------------------|---------------------------------------------------------------------------------------|
| Building Exterior                                                       | Status: Noticeable issue(s) | Exterior paint is discolored and worn in several locations surrounding the home.      |
| Roof / Gutters<br>/ Downspout                                           | Status: All good            |                                                                                       |
| Hose Spigot                                                             | Status: All good            |                                                                                       |
| Landscaping                                                             | Status: All good            |                                                                                       |
| Tree Branches -<br>nothing too close<br>or hanging over<br>the property | Status: Noticeable issue(s) | Trees in front of home are touching roof and gutter system.                           |
| Other Issues                                                            | Status: Noticeable issue(s) | Front and back deck areas are weathered. Paint is discolored and chipping throughout. |

Overview Photos (1/5) 08/21/2023 12:28 PM

Overview Photos (2/5) 08/21/2023 12:28 PM

Overview Photos (3/5) 08/21/2023 12:29 PM

Overview Photos (4/5) 08/21/2023 12:31 PM

Overview Photos (5/5) 08/21/2023 12:31 PM