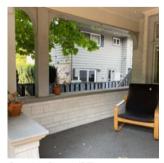

# **Exterior/Outdoors**

| Items                                                                   | Values                      | Notes                                                                                 |
|-------------------------------------------------------------------------|-----------------------------|---------------------------------------------------------------------------------------|
| Building Exterior                                                       | Status: Noticeable issue(s) | Exterior paint is discolored and worn in several locations surrounding the home.      |
| Roof / Gutters<br>/ Downspout                                           | Status: All good            |                                                                                       |
| Hose Spigot                                                             | Status: All good            |                                                                                       |
| Landscaping                                                             | Status: All good            |                                                                                       |
| Tree Branches -<br>nothing too close<br>or hanging over<br>the property | Status: Noticeable issue(s) | Trees in front of home are touching roof and gutter system.                           |
| Other Issues                                                            | Status: Noticeable issue(s) | Front and back deck areas are weathered. Paint is discolored and chipping throughout. |

Overview Photos (1/5) 08/21/2023 12:28 PM

Overview Photos (2/5) 08/21/2023 12:28 PM

Overview Photos (3/5) 08/21/2023 12:29 PM

Overview Photos (4/5) 08/21/2023 12:31 PM

Overview Photos (5/5) 08/21/2023 12:31 PM