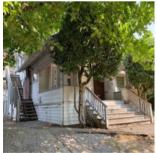

# **Exterior/Outdoors**

| Items                                                                   | Values                      | Notes                                                                                 |
|-------------------------------------------------------------------------|-----------------------------|---------------------------------------------------------------------------------------|
| Building Exterior                                                       | Status: Noticeable issue(s) | Exterior paint is discolored and worn in several locations surrounding the home.      |
| Roof / Gutters<br>/ Downspout                                           | Status: All good            |                                                                                       |
| Hose Spigot                                                             | Status: All good            |                                                                                       |
| Landscaping                                                             | Status: All good            |                                                                                       |
| Tree Branches -<br>nothing too close<br>or hanging over<br>the property | Status: Noticeable issue(s) | Trees in front of home are touching roof and gutter system.                           |
| Other Issues                                                            | Status: Noticeable issue(s) | Front and back deck areas are weathered. Paint is discolored and chipping throughout. |

Overview Photos (1/5) 08/21/2023 12:28 PM

Overview Photos (2/5) 08/21/2023 12:28 PM

Overview Photos (3/5) 08/21/2023 12:29 PM

Overview Photos (4/5) 08/21/2023 12:31 PM

Overview Photos (5/5) 08/21/2023 12:31 PM

Building Exterior (1/16) 08/21/2023 12:28 PM

Building Exterior (2/16) 08/21/2023 12:29 PM

Building Exterior (3/16) 08/21/2023 12:30 PM

Building Exterior (4/16) 08/21/2023 12:30 PM

Building Exterior (5/16) 08/21/2023 12:30 PM