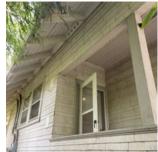

# **Exterior/Outdoors**

| Items                                                                   | Values                      | Notes                                                                                 |
|-------------------------------------------------------------------------|-----------------------------|---------------------------------------------------------------------------------------|
| Building Exterior                                                       | Status: Noticeable issue(s) | Exterior paint is discolored and worn in several locations surrounding the home.      |
| Roof / Gutters<br>/ Downspout                                           | Status: All good            |                                                                                       |
| Hose Spigot                                                             | Status: All good            |                                                                                       |
| Landscaping                                                             | Status: All good            |                                                                                       |
| Tree Branches -<br>nothing too close<br>or hanging over<br>the property | Status: Noticeable issue(s) | Trees in front of home are touching roof and gutter system.                           |
| Other Issues                                                            | Status: Noticeable issue(s) | Front and back deck areas are weathered. Paint is discolored and chipping throughout. |

Building Exterior (1/16) 08/21/2023 12:28 PM

Building Exterior (2/16) 08/21/2023 12:29 PM

Building Exterior (3/16) 08/21/2023 12:30 PM

Building Exterior (4/16) 08/21/2023 12:30 PM

Building Exterior (5/16) 08/21/2023 12:30 PM