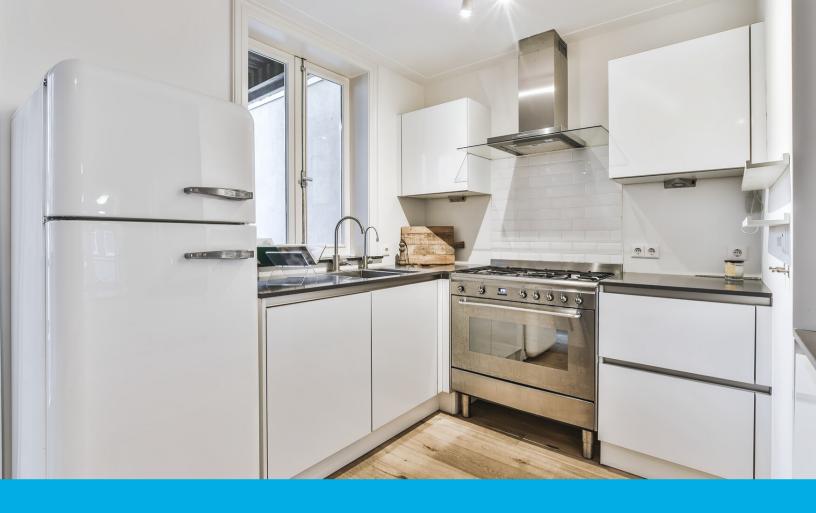

# Kitchen

| Items                                       | Values                | Notes |
|---------------------------------------------|-----------------------|-------|
| Appliances and<br>Countertop<br>Cleanliness | Condition: Clean      |       |
| Under the sink                              | Status: All           |       |
| Check Window<br>locks / Blinds /<br>Screens | good Status: All good |       |
| Other Issues                                | Status: All good      |       |

Overview Photos (1/5) 08/21/2023 12:22 PM

Overview Photos (2/5) 08/21/2023 12:23 PM

Overview Photos (3/5) 08/21/2023 12:23 PM

Overview Photos (4/5) 08/21/2023 12:23 PM

Overview Photos (5/5) 08/21/2023 12:23 PM

Under the sink (1/2) 08/21/2023 12:23 PM

Under the sink (2/2) 08/21/2023 12:23 PM