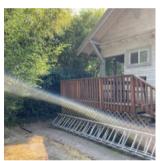

# **Exterior/Outdoors**

| Items                                                                   | Values                      | Notes                                                                                 |
|-------------------------------------------------------------------------|-----------------------------|---------------------------------------------------------------------------------------|
| Building Exterior                                                       | Status: Noticeable issue(s) | Exterior paint is discolored and worn in several locations surrounding the home.      |
| Roof / Gutters<br>/ Downspout                                           | Status: All good            |                                                                                       |
| Hose Spigot                                                             | Status: All good            |                                                                                       |
| Landscaping                                                             | Status: All good            |                                                                                       |
| Tree Branches -<br>nothing too close<br>or hanging over<br>the property | Status: Noticeable issue(s) | Trees in front of home are touching roof and gutter system.                           |
| Other Issues                                                            | Status: Noticeable issue(s) | Front and back deck areas are weathered. Paint is discolored and chipping throughout. |

Tree Branches - nothing too close or hanging over the property (2/2) 08/21/2023 12:35 PM

Other Issues (1/5) 08/21/2023 12:33 PM

Other Issues (2/5) 08/21/2023 12:33 PM

Other Issues (3/5) 08/21/2023 12:34 PM