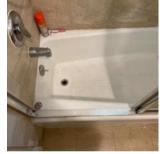

## **Bath / Wash Room**

| Items                                       | Values                      | Notes                             |
|---------------------------------------------|-----------------------------|-----------------------------------|
| Toilet                                      | Status: All good            |                                   |
| Faucet & Sink                               | Status: All good            |                                   |
| Under the sink                              | Status: All good            |                                   |
| Tub / Shower                                | Status: All good            |                                   |
| Tiles / Grout (of<br>the Shower / Tub)      | Status: Noticeable Issue(s) | Caulking surrounding tub is worn. |
| Ventilation Source<br>(Fan)<br>Check Window | Status: All good            |                                   |
| locks / Blinds /<br>Screens                 | Status: All good            |                                   |
| Other Issues                                |                             |                                   |
|                                             | Status: All good            |                                   |

Under the sink (2/2) 08/21/2023 12:21 PM

Tub / Shower (1/8) 08/21/2023 12:21 PM

Tub / Shower (2/8) 08/21/2023 12:21 PM

Tub / Shower (3/8) 08/21/2023 12:21 PM

Tub / Shower (4/8) 08/21/2023 12:21 PM

Tub / Shower (5/8) 08/21/2023 12:21 PM

Tub / Shower (6/8) 08/21/2023 12:21 PM

Tub / Shower (7/8) 08/21/2023 12:21 PM

Tub / Shower (8/8) 08/21/2023 12:22 PM

Tiles / Grout (of the Shower / Tub) (1/3) 08/21/2023 12:22 PM

Tiles / Grout (of the Shower / Tub) (2/3) 08/21/2023 12:22 PM